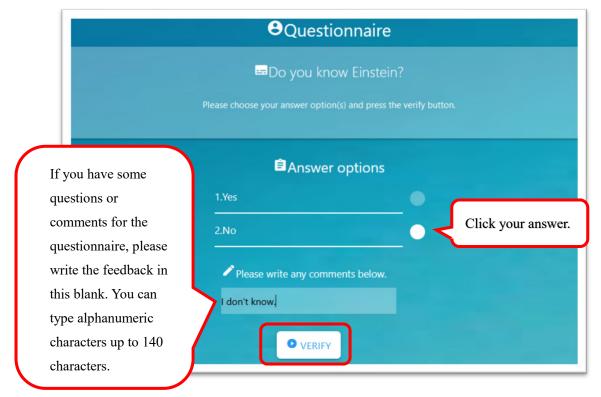

The under part: Please fill in a questionnaire number in the blank.

Then please click Next.

4. The questionnaire response page will be displayed.

5. Please choose your answer and click verify button.

6. Please confirm your response. If there are no problems, please click Send button.