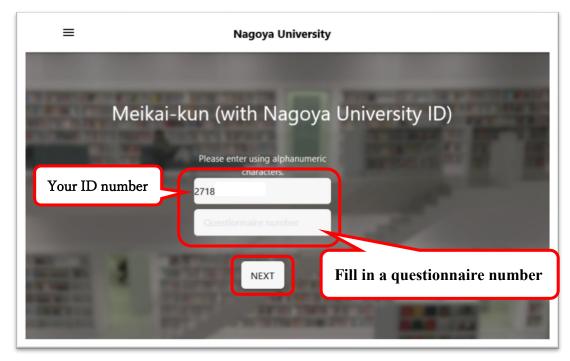

## **♣** If you have a Nagoya University ID.

1. Please choose language "English" and click the icon on the left

2. Fill your Nagoya university's ID and Passward in the blank. Then click Log -in.

3. The upper part: Your ID number will be automatically displayed.

The under part: Please fill in a questionnaire number in the blank.

Then please click Next.

4. The questionnaire response page will be displayed.

5. Please choose your answer and click verify button.

6. Please confirm your response. If there are no problems, please click Send button.