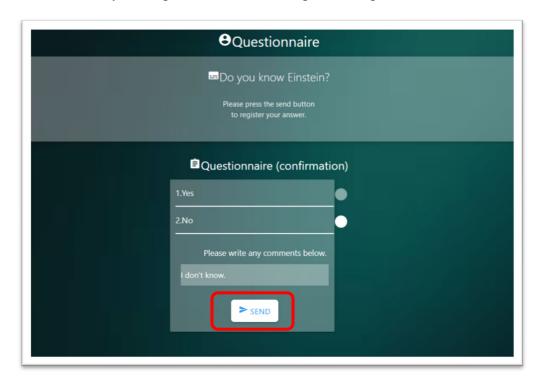

The under part: Please fill in a questionnaire number in the blank.

Then please click Next.

4. The questionnaire response page will be displayed.

5. Please choose your answer and click verify button.

6. Please confirm your response. If there are no problems, please click Send button.