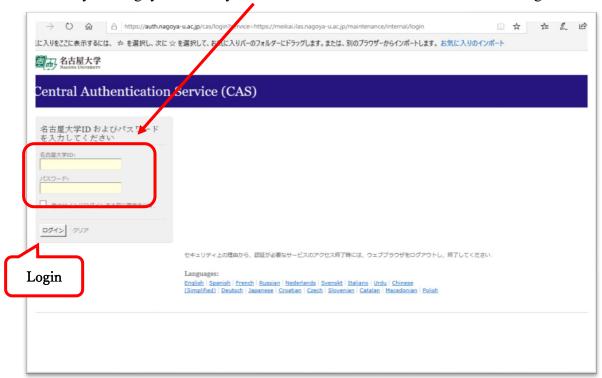

## **♣** If you have a Nagoya University ID.

1. Please choose language "English" and click the icon on the left

2. Fill your Nagoya university's ID and Passward in the blank. Then click Log -in.

3. The upper part: Your ID number will be automatically displayed.