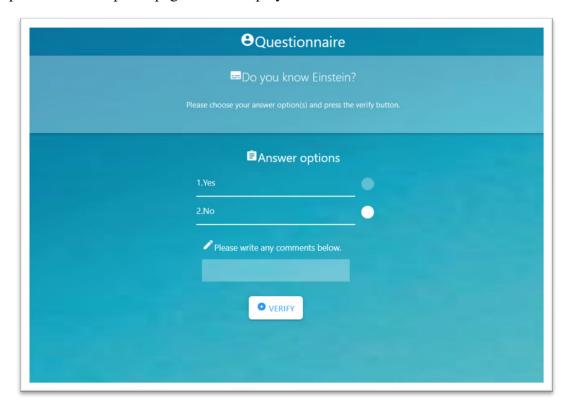

The under part: Please fill in a questionnaire number in the blank.

Then please click Next.

4. The questionnaire response page will be displayed.

5. Please choose your answer and click verify button.

6. Please confirm your response. If there are no problems, please click Send button.