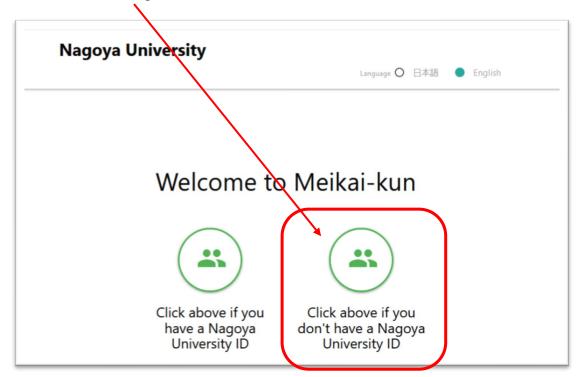

## **♣** If you have a Nagoya University ID.

1. Please choose language "English" and click the icon on the left

2. Fill your Nagoya university's ID and Passward in the blank. Then click Log -in.

3. The upper part: Your ID number will be automatically displayed.

## **♣** If you don't have a Nagoya University ID.

1. Click the icon on the right.

2. The upper part: Please fill your assigned ID in the blank.

The middle part: Please fill a questionnaire number in the blank.