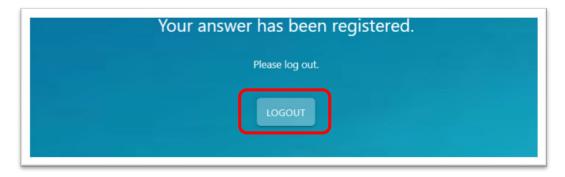

\*As options, you can send non-response or only write feedback.

7. Thank you for answering the questionnaire. Please click Logout.

\*Although meikai-kun questionnaire system doesn't recommend changing your response due to the totalization, if you need to change the response, you can answer again the questionnaire and overwrite old response.