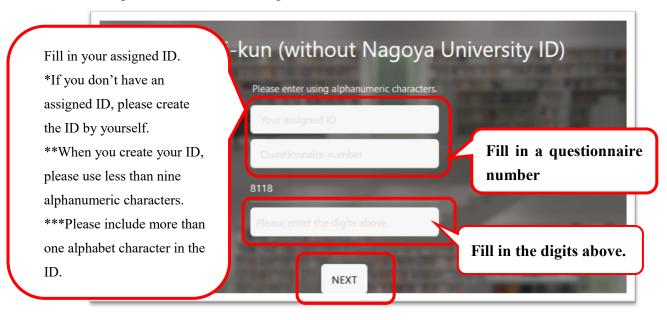

## **♣** If you don't have a Nagoya University ID.

1. Click the icon on the right.

2. The upper part: Please fill your assigned ID in the blank.

The middle part: Please fill a questionnaire number in the blank.

The under part: Please fill in the digits above. Then click Next.

When you succeed in login, the questionnaire response page will be displayed. Please follow this manual from Step 4, page 3.