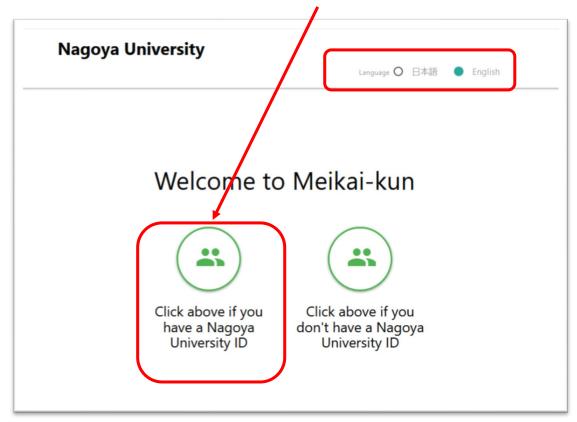

## **♣** If you have a Nagoya University ID.

1. Please choose language "English" and click the icon on the left

2. Fill your Nagoya university's ID and Passward in the blank. Then click Log -in.

3. The upper part: Your ID number will be automatically displayed.

## **♣** If you don't have a Nagoya University ID.

1. Click the icon on the right.

2. The upper part: Please fill your assigned ID in the blank.

The middle part: Please fill a questionnaire number in the blank.